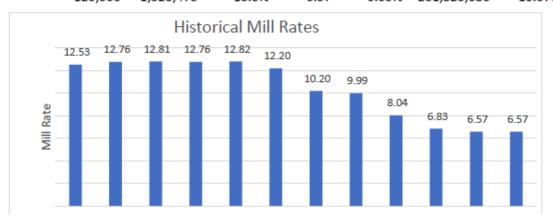

## **Tax Levy and Mill Rate History**

|         | Fund 10   | Fund 39 | Fund 80 | Total     | % Change | Mill Rate | % Change | Equal.      | % Change |
|---------|-----------|---------|---------|-----------|----------|-----------|----------|-------------|----------|
|         |           |         |         |           |          |           |          | Value       |          |
| 2013-14 | 1,449,502 | 290,000 | 15,000  | 1,754,502 |          | 12.53     |          | 140,072,219 |          |
| 2014-15 | 1,481,288 | 266,000 | 25,000  | 1,772,288 | 1.0%     | 12.76     | 1.84%    | 138,896,046 | -0.84%   |
| 2015-16 | 1,514,288 | 235,000 | 23,000  | 1,772,288 | 0.0%     | 12.81     | 0.39%    | 138,393,302 | -0.36%   |
| 2016-17 | 1,532,329 | 230,000 | 25,000  | 1,787,329 | 0.8%     | 12.76     | -0.39%   | 140,108,528 | 1.24%    |
| 2017-18 | 1,532,329 | 230,000 | 25,000  | 1,787,329 | 0.0%     | 12.82     | 0.47%    | 139,372,925 | -0.53%   |
| 2018-19 | 1,532,329 | 232,500 | 25,000  | 1,789,829 | 0.1%     | 12.20     | -4.84%   | 146,721,006 | 5.27%    |
| 2019-20 | 1,296,528 | 225,000 | 25,000  | 1,546,528 | -13.6%   | 10.20     | -16.39%  | 151,647,262 | 3.36%    |
| 2020-21 | 984,964   | 450,000 | 80,000  | 1,514,964 | -2.0%    | 9.99      | -2.06%   | 151,636,882 | -0.01%   |
| 2021-22 | 713,646   | 398,893 | 163,500 | 1,276,039 | -15.8%   | 8.04      | -19.52%  | 158,655,878 | 4.63%    |
| 2022-23 | 1,152,347 | -       | 80,000  | 1,232,347 | -3.4%    | 6.83      | -15.05%  | 180,516,360 | 13.78%   |
| 2023-24 | 1,329,321 |         | 15,000  | 1,344,231 | 9.1%     | 6.57      | -3.81%   | 204,488,413 | 13.28%   |
| 2024-25 | 1,403,475 |         | 120,000 | 1,523,475 | 13.3%    | 6.57      | 0.00%    | 231,820,086 | 13.37%   |